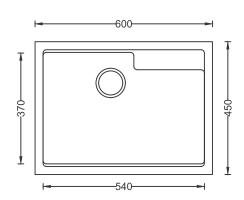

#### **Sink Dimension**

Overall Dimensions: 600x450mm / 24"x18"

• Bowl Dimensions: 540x370mm / 21.25"x14.5"

• Sink Depth: 220mm / 9"

• Cut Out Size: 570x420mm