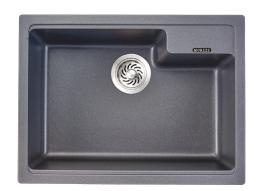

# 24" Inch Top Mount Single Bowl Granite Kitchen Sink

#### **Available Colours**

Black

Grey

Beige

**Note:-** 35mm diameter faucet holes are pre-scored. The installer can knock out the same.

**Note:-** Although Morzze granite composite sinks are highly heat resistant, placing may cause surface discolouration. Consider using a trivet or rolling mat for extremely hot items to avoid potential heat damage.